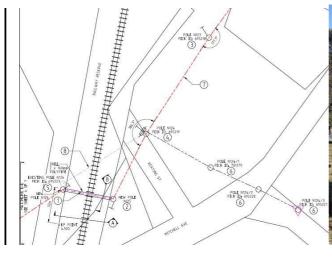

## Project Detail

Brief description of this project: Installation of 160PE directional drilled under rail line through ironstone.

#### Outline of Diversified Scope of works:

- Installation of 160PE.
- Installation under Northam rail link.
- Drill and ream through iron stone rock
- Environmental, DEC, Rail and Council engagement and approvals

Specific Project Obstacles to overcome: Project managed and successfully installed the required 160PE pipe under the Northam Rail Link. Project challenges; drilling through over 50m of iron stone.

Diversified Innovations: Utilisation of the Ditch Witch Ditch Witch 3020 All Terrain.