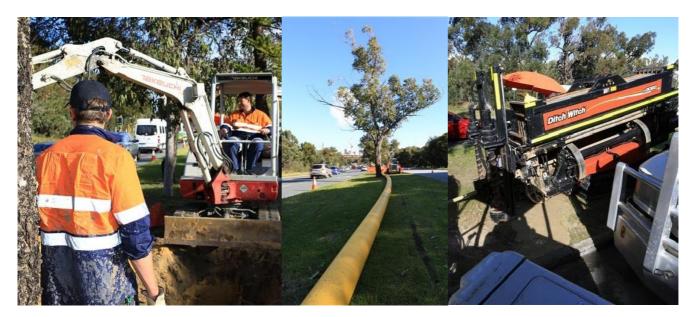

## Project Detail

Brief description of this project: 15KIm Installation of 225PE Metropolitan infill gas pipe.

Outline of Diversified Scope of works:

- Civil construction of 225HDPE Gas network in urban type environment.
- Locating of existing services.
- Installation
- Pipe welding

Diversified Innovations: Utilisation of the Ditch Witch 3020 Directional Drill

www.diversifiedservices.com.au

Contact T: 61 9 9494 2000 F: 61 8 9494 1222 E: <u>info@dsaust.net</u> 58 Wellard Street Bibra Lake WA 6163